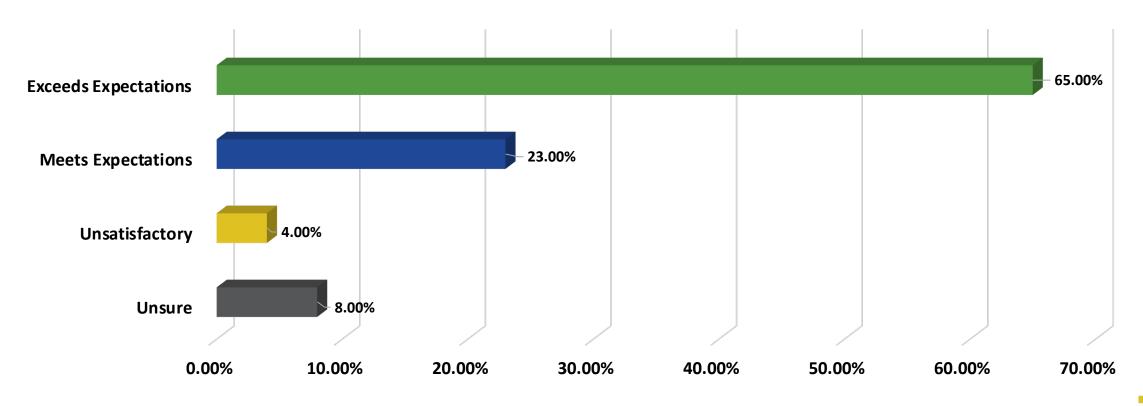

#### | Initiative 1 – Recruit Business & Marketing |

The new Business Recruitment & Marketing Initiative shows goals of \$425M in capital investment and 1,265 jobs to date.