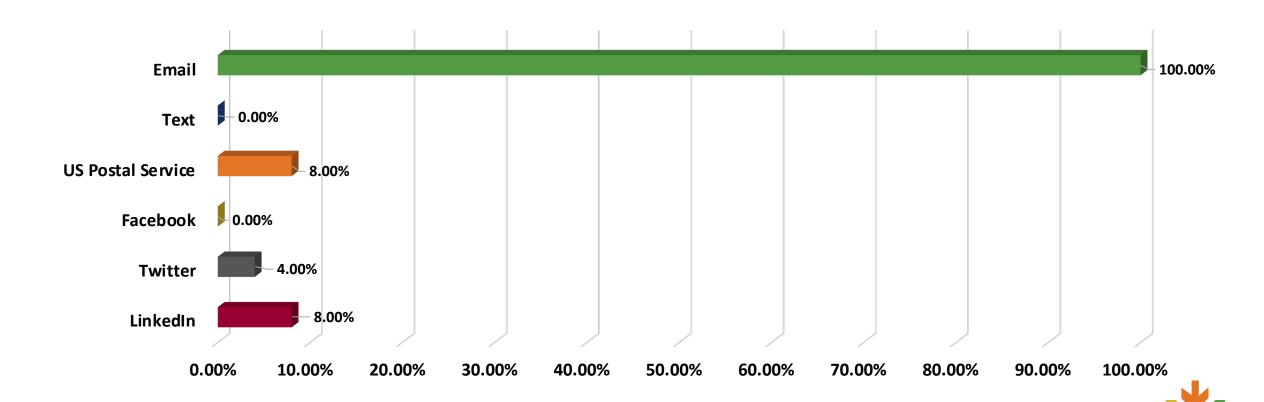

## Communication Preferences

How do you prefer to receive Alamance Chamber updates and communications?