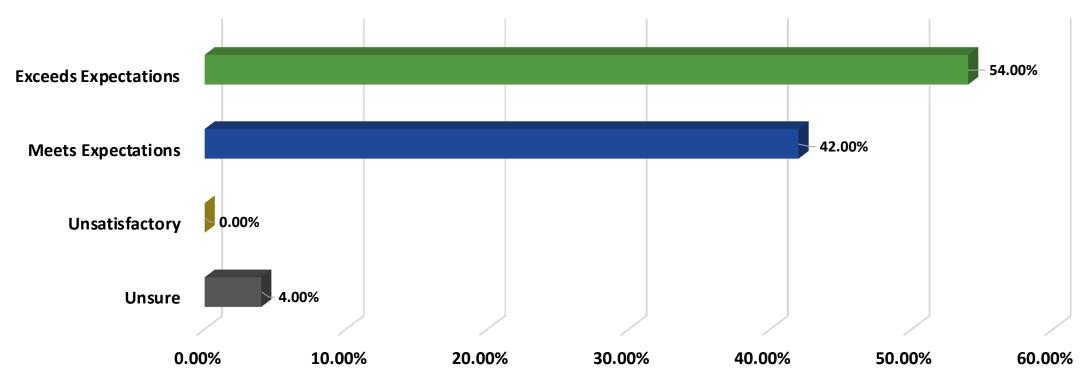

epared for Alamance Chamber of Commerce February 2021

# Methodology |

- Respondents are current Invest in Alamance investors
- After an introduction to the campaign's strategic initiatives, respondents could read a list of the program's results to date.
- Survey breakdown:
  - 64 survey invitations sent
  - 26 answered the survey (43.3% response rate)



## Respondent Industry Categories

#### Indicate your broad industry category.





#### | Initiative 1 – Recruit Business & Marketing |

The new Business Recruitment & Marketing Initiative shows goals of \$425M in capital investment and 1,265 jobs to date.





## | Initiative 2 – Existing Industry |

Existing industry initiatives include individual company outreach, workforce council, business development sessions, and COVID support.





#### | Initiative 3 – Workforce Development |

Workforce development includes various programs for careers, workbased learning, and apprenticeship. It also facilitates collaboration among partners in education and workforce development.





### | Initiative 4 – Product Development |

The Product Development Initiative includes a site readiness program, continued assistance to develop the North Carolina Commerce Park, and analyzing other opportunities.



### | Initiative 5 – Entrepreneurship |

The Entrepreneurship Initiative includes the Community Recovery Loan Program and establishing a small business and entrepreneurial task force.



## Initiative 6 – Community Development

The Community Development Initiative also encompasses the Community Recovery Loan Program for small business