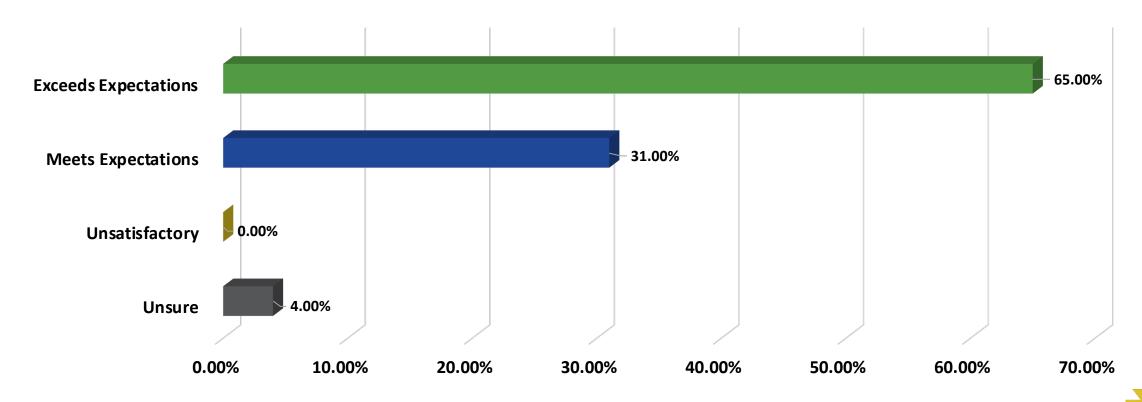

## | Investment Value |

My financial commitment to Alamance Chamber's *Invest in Alamance* is a worthwhile investment.