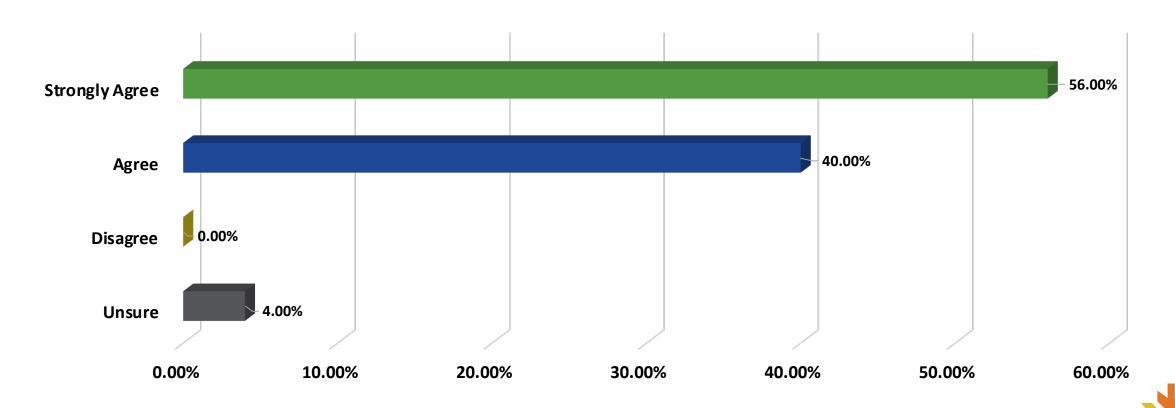

## | Investment Value |

My financial commitment to Alamance Chamber's *Invest in Alamance* is a worthwhile investment.