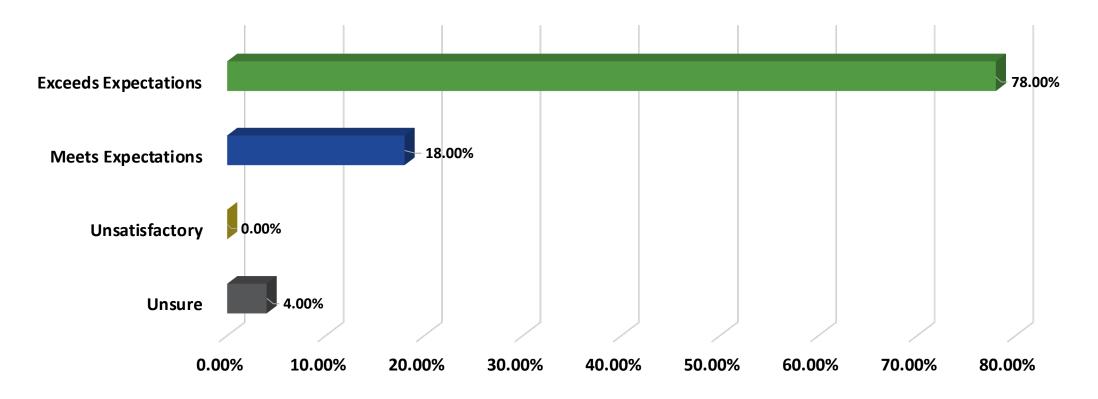

## | Investment Value |

My financial commitment to Alamance Chamber's *Invest in Alamance* is a worthwhile investment.