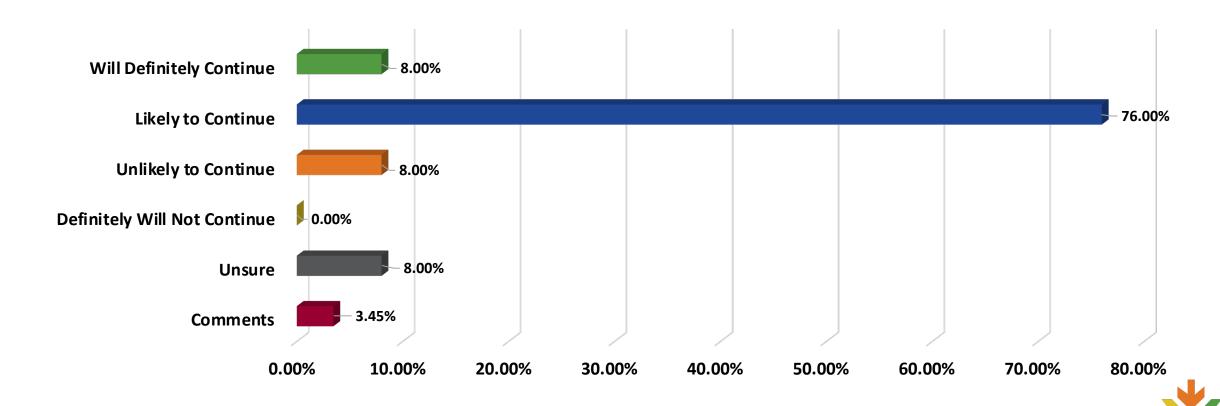

# Future Investment

How likely are you to continue your financial investment in the next fiveyear initiative the Alamance Chamber plans to undertake for 2022-2026?