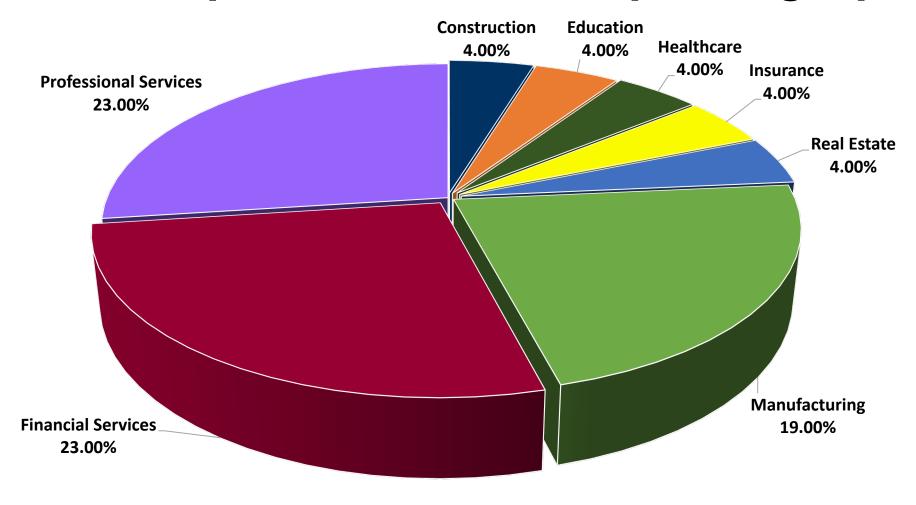

Investor Satisfaction Survey Prepared for Alamance Chamber of Commerce February 2021

# Methodology |

- Respondents are current Invest in Alamance investors
- After an introduction to the campaign's strategic initiatives, respondents could read a list of the program's results to date.
- Survey breakdown:
  - 64 survey invitations sent
  - 26 answered the survey (43.3% response rate)



## Respondent Industry Categories

#### Indicate your broad industry category.





#### | Initiative 1 – Recruit Business & Marketing |

The new Business Recruitment & Marketing Initiative shows goals of \$425M in capital investment and 1,265 jobs to date.





## | Initiative 2 – Existing Industry |

Existing industry initiatives include individual company outreach, workforce council, business development sessions, and COVID support.





#### | Initiative 3 – Workforce Development |

Workforce development includes various programs for careers, workbased learning, and apprenticeship. It also facilitates collaboration among partners in education and workforce development.





### | Initiative 4 – Product Development |

The Product Development Initiative includes a site readiness program, continued assistance to develop the North Carolina Commerce Park, and analyzing