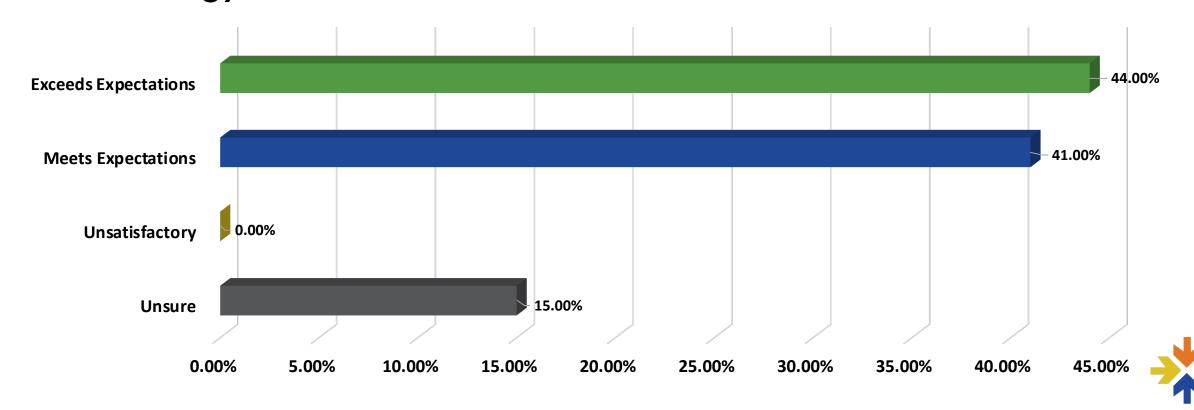

# Future Investment

How likely are you to continue your financial investment in the next fiveyear initiative the Alamance Chamber plans to undertake for 2022-2026?