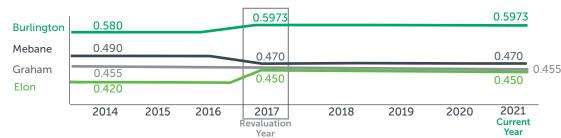

## 2014-2021 PROPERTY TAX RATES\*

County Tax Rate FY 2021-2022

## TAX RATE TRENDS (COUNTY + MUNICIPAL=TOTAL PROPERTY TAX RATE PER \$100 VALUATION)